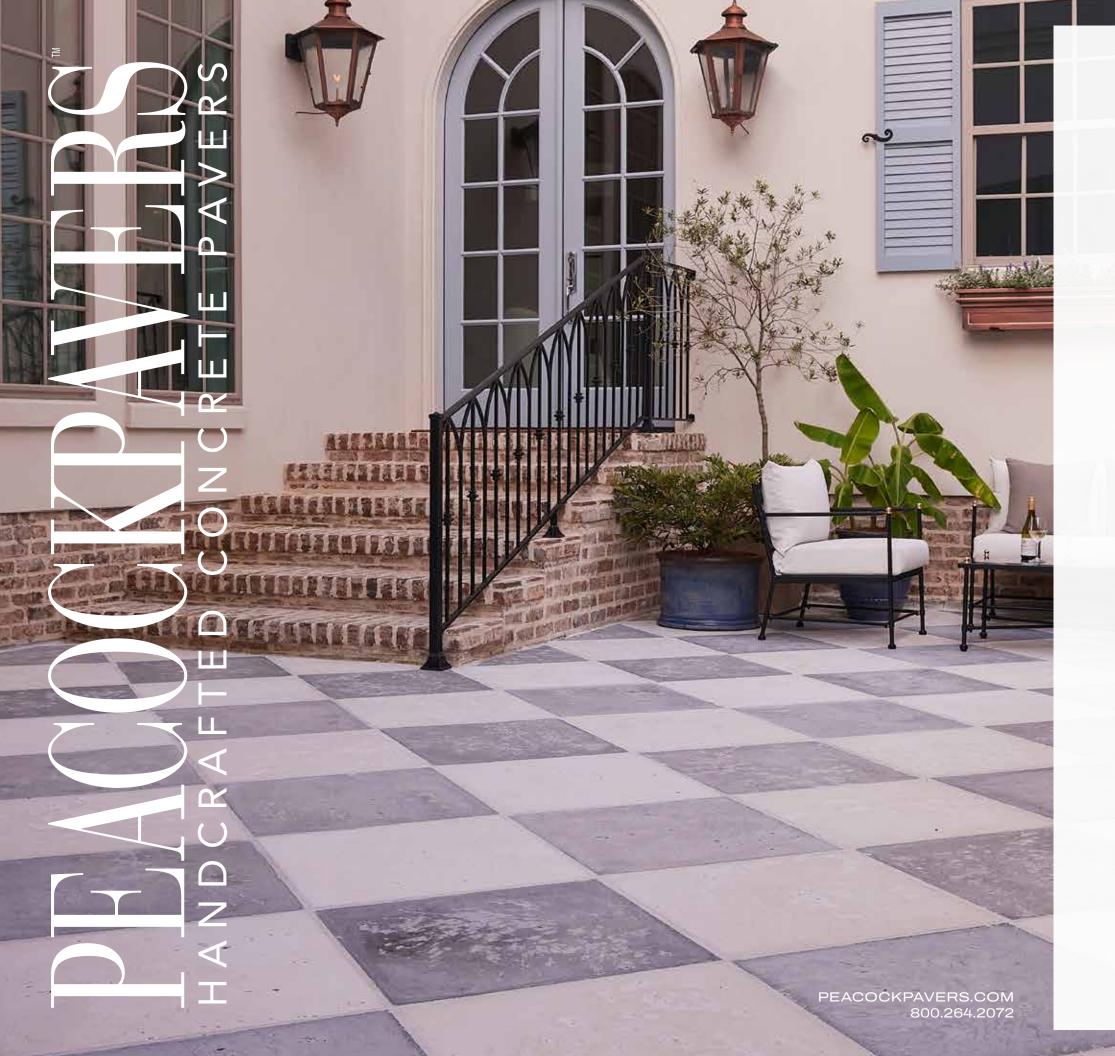

# LUXURY THAT LASTS

Timeless elegance, handcrafted for generations.

At Peacock Pavers, we believe beauty should be built to last. Our handcrafted architectural pavers capture the elegance of natural stone while offering the durability and versatility that modern construction demands. Designed to evoke the timeless appeal of travertine and limestone, our pavers enhance any space with their rich textures, intricate patterns, and artisan-crafted edges.

Our patented formula ensures that each piece is perfectly imperfect, creating a look of authentic aged stone. Whether for a cozy patio, grand interior flooring, or an expansive commercial project, Peacock Pavers provides sophistication that stands the test of time—bringing classic charm and lasting quality to every project.

### Suitable for Both Residential and **Commercial Projects**

Designed for versatility, Peacock Pavers enhance both private homes and large-scale commercial spaces. From patios and pool decks to elegant interior flooring, our pavers offer durability, sophistication, and timeless appeal for any setting.